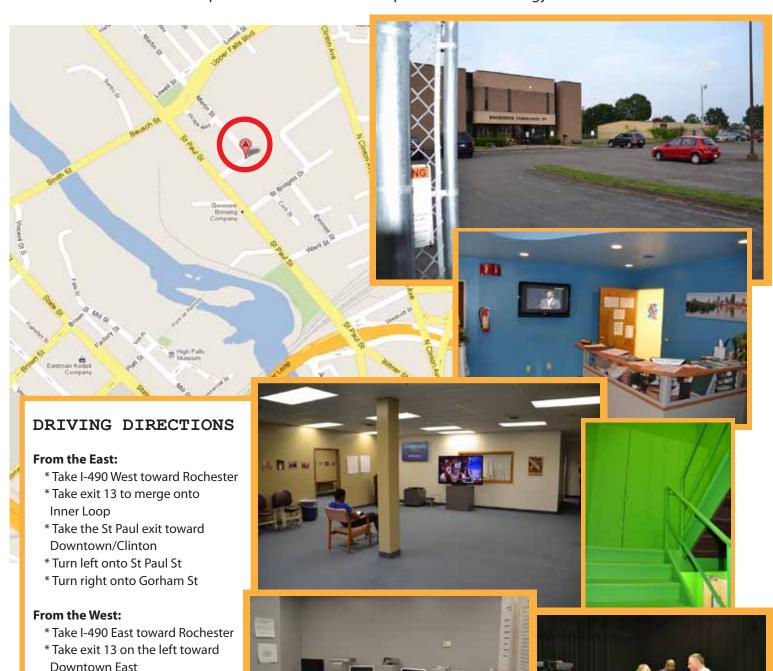

\* Merge onto Inner Loop \* Take the St Paul exit toward

Downtown/Clinton

\* Turn left onto St Paul St

\* Turn right onto Gorham St

## RMM General Meetings at Rochester Community Television (RCTV)

21 Gorham Street, Rochester, NY 14605

Monthly RMM Member Meetings are held at RCTV, located on Gorham Street, just off St. Paul Street, across from the Genessee Brewery. Parking is free in the fenced lot out front.

RCTV-15 is the public access television station for the city. We're excited to be meeting at their facility, which gives Rochester residents both a forum for the free expression of ideas and the expertise and technology to share them.